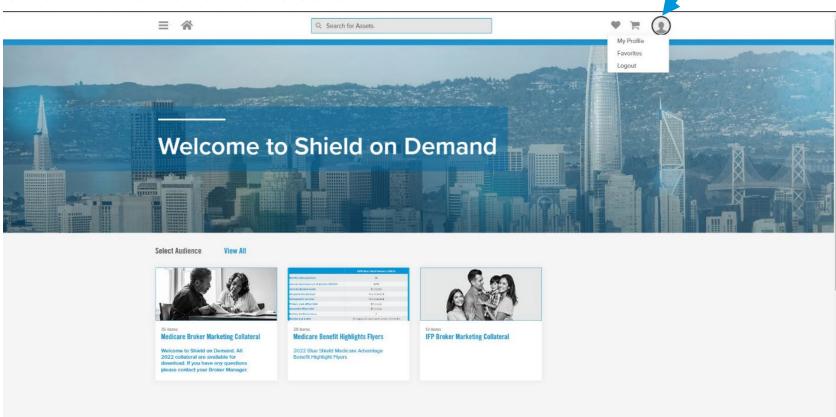

#### Shield on Demand Home Screen

#### **Profile Attributes**

Update your profile accordingly

When finished, click Apply Changes

Ready to Customize collateral? Click on the Home icon, top left corner of the screen

3