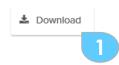

#### **Download Customized Marketing Material**

Back to customization

Awesome, your item has been customized successfully.

Back to catalog

Return to customization

Return to catalog to select a new collateral

Click "Download", then your custom piece will render. Follow the on-screen prompts to save to your PC.