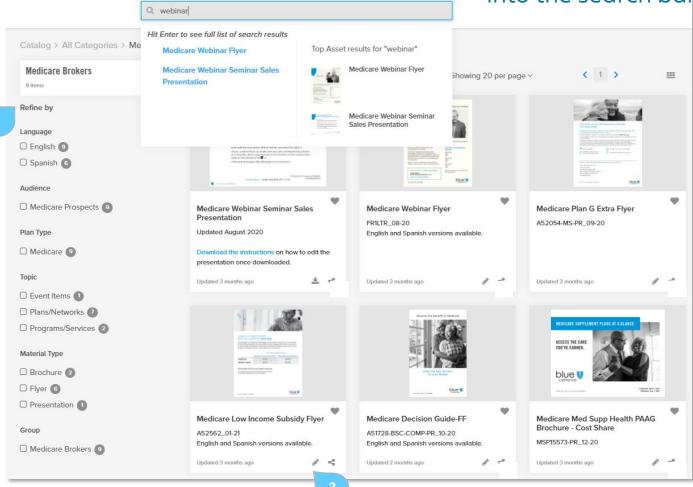

# **Easy Navigation**

Search by typing keywords into the search bar

Filter your search by language, material type, and many more

Click the item or the pencil icon to start customizing a piece