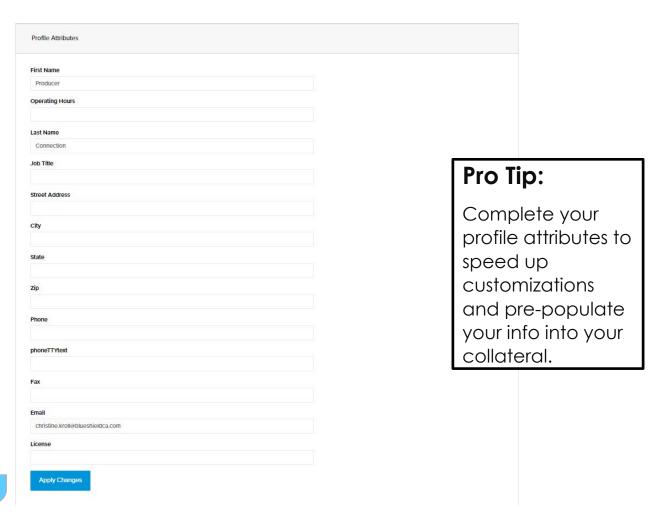

# **Update "My Profile"**

Click on the avatar in the right corner and click My Profile to update profile attributes.

#### **Profile Attributes**

Update your profile accordingly

When finished, click Apply Changes

Ready to Customize collateral? Click on the Home icon, top left corner of the screen

3