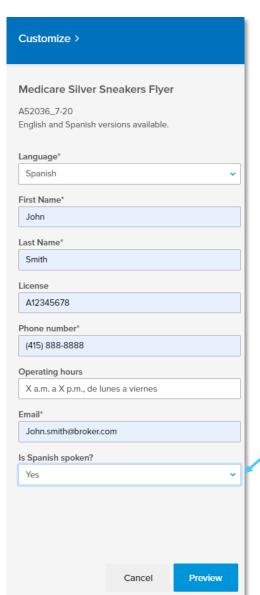

# **Customize Marketing Material**

Customize > Get a Medicare Supplement plan with more benefits Fill in Plan G Plan G Extra<sup>1</sup> Plan Med Supp Innovative Plan Comparison Part A Deductible: Sheet \$1,6323 during first 60 days of hospitalization custom Part B Deductible: A46836-FF\_0824 First \$240<sup>3</sup> of Medicare-approved medical expense amounts info A sales sheet that compares Blue Shield Medicare Additional hospitalization up to 365 days Supplement plans. English, Spanish, and Chinese Remainder of Medicare-approved medical expense amounts versions available Medicare Part B excess charges<sup>4</sup> Foreign travel emergency care services during first 60 days of each trip outside United States Language\* Enjoy these benefits included with all Blue Shield Medicare Supplement plans English SilverSneakers® Fitness5 First Name NurseHelp 24/75M5 John Enjoy these extra benefits included with select Blue Shield Medicare Supplement plans Vision benefits<sup>6</sup> Last Name Hearing aid benefits Smith Personal emergency alert device License Doctors on-call 24/7, by phone or video Quarterly allowance for over-the-counter (OTC) items7 Phone Acupuncture and Chiropractic Services® Lock in your rate now with our 12-month rate guarantee9 Call your authorized Blue Shield Medicare Adviser today to learn more or enroll anytime TTY Option <br/>
<br/>
droker name/license> | <phone number> [TTY: 711] <X a.m. to X p.m., Monday through Friday> Operating Hours <broker url/email> | <Hablamos español> < > 1 Zoom Cancel Preview Click Preview

#### **Serving Multiple Languages**

Choose your language with the drop-down

If available: Select Brandapproved imagery

Spanish availability