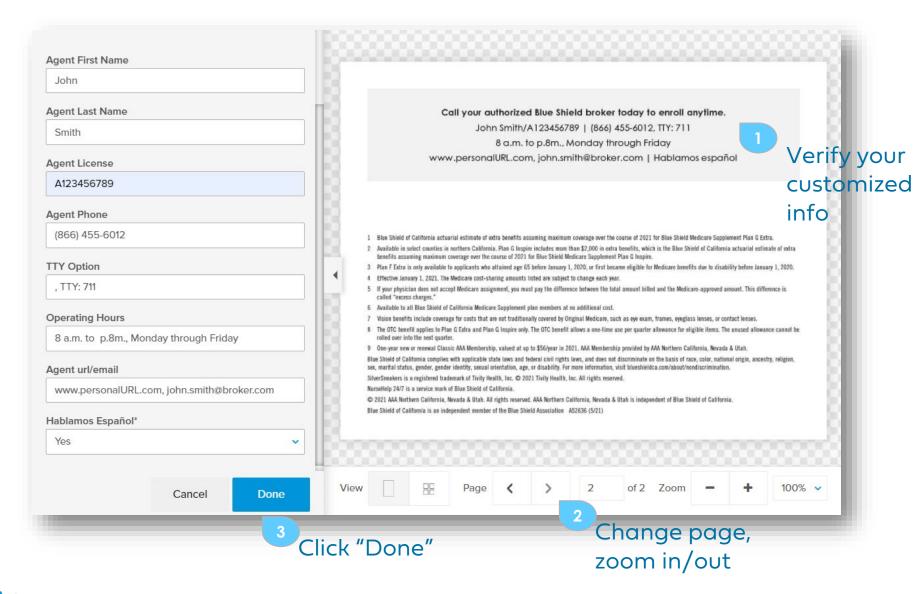

#### **Profile Attributes**

Update your profile accordingly

When finished, click Apply Changes

Ready to Customize collateral? Click on the Home icon, top left corner of the screen

3

# **Easy Navigation**

Search by typing keywords into the search bar

Filter your search by language, material type, and many more

Click the item or the pencil icon to start customizing a piece