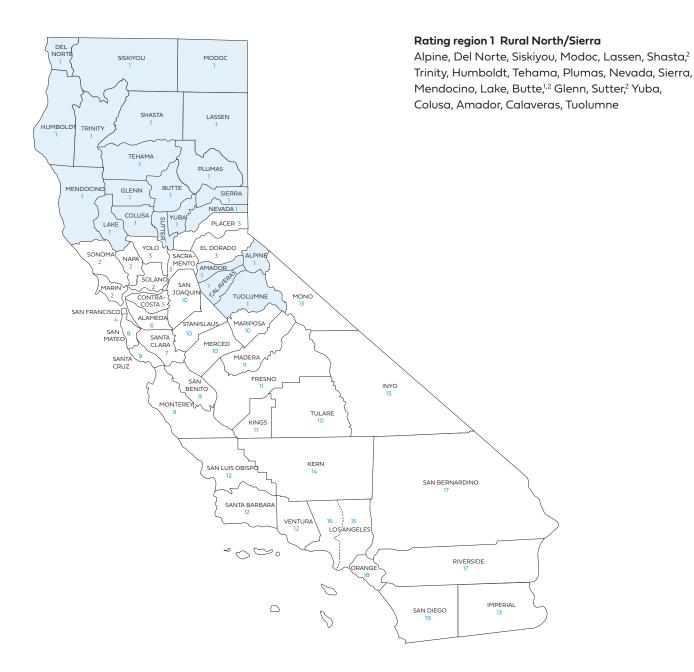

#### Rate book 1

**Rating region 1:** Alpine, Del Norte, Siskiyou, Modoc, Lassen, Shasta, Trinity, Humboldt, Tehama, Plumas, Nevada, Sierra, Mendocino, Lake, Butte, Glenn, Sutter, Yuba, Colusa, Amador, Calaveras, Tuolumne

# Blue Shield of California county grouping for Rate book 1

Blue Shield bases the rating on the employer location by ZIP code for all plans, including medical, dental, and vision plans.

<sup>1</sup> Counties where Full network HMO is available.

## Small Business Off-Exchange

Rating region definitions and Access+ HMO® and dental HMO availability Effective July 2024

| Rating region | County        | Access+ HMO°<br>network<br>availability | Dental HMO<br>availability |
|---------------|---------------|-----------------------------------------|----------------------------|
| 1             | Alpine        |                                         |                            |
|               | Amador        |                                         |                            |
|               | Butte         | •                                       | •                          |
|               | Calaveras     |                                         |                            |
|               | Colusa        |                                         |                            |
|               | Del Norte     |                                         |                            |
|               | Glenn         |                                         |                            |
|               | Humboldt      |                                         |                            |
|               | Lake          |                                         |                            |
|               | Lassen        |                                         |                            |
|               | Mendocino     |                                         | •                          |
|               | Modoc         |                                         |                            |
|               | Nevada        | •                                       | •                          |
|               | Plumas        |                                         |                            |
|               | Shasta        |                                         | •                          |
|               | Sierra        |                                         |                            |
|               | Siskiyou      |                                         |                            |
|               | Sutter        |                                         | •                          |
|               | Tehama        |                                         | •                          |
|               | Trinity       |                                         |                            |
|               | Tuolumne      |                                         |                            |
|               | Yuba          |                                         | •                          |
| 2             | Marin         | •                                       | •                          |
|               | Napa          |                                         | •                          |
|               | Solano        | •                                       | •                          |
|               | Sonoma        |                                         | •                          |
| 3             | El Dorado     | •                                       | •                          |
|               | Placer        | •                                       | •                          |
|               | Sacramento    | •                                       | •                          |
|               | Yolo          |                                         | •                          |
| 4             | San Francisco | •                                       | •                          |

| Rating<br>region | County                                            | Access+ HMO°<br>network<br>availability | Dental HMO<br>availability |
|------------------|---------------------------------------------------|-----------------------------------------|----------------------------|
| 5                | Contra Costa                                      |                                         |                            |
| 6                | Alameda                                           | •                                       | •                          |
| 7                | Santa Clara                                       | •                                       | •                          |
| 8                | San Mateo                                         | •                                       | •                          |
| 9                | Monterey                                          | •                                       | •                          |
|                  | San Benito                                        |                                         | •                          |
|                  | Santa Cruz                                        | •                                       | •                          |
| 10               | Mariposa                                          |                                         |                            |
|                  | Merced                                            | •                                       | •                          |
|                  | San Joaquin                                       | •                                       | •                          |
|                  | Stanislaus                                        | •                                       | •                          |
|                  | Tulare                                            | •                                       | •                          |
| 11               | Fresno                                            | •                                       | •                          |
|                  | Kings                                             | •                                       | •                          |
|                  | Madera                                            | •                                       | •                          |
| 12               | San Luis Obispo                                   | •                                       | •                          |
|                  | Santa Barbara                                     | •                                       | •                          |
|                  | Ventura                                           | •                                       | •                          |
| 13               | Imperial                                          | •                                       | •                          |
|                  | Inyo                                              |                                         | •                          |
|                  | Mono                                              |                                         | •                          |
| 14               | Kern                                              | •                                       | •                          |
| 15               | Los Angeles<br>ZIP codes*                         | •                                       | •                          |
| 16               | Los Angeles –<br>except ZIP codes<br>in region 15 | •                                       | •                          |
| 17               | Riverside                                         | •                                       | •                          |
|                  | San Bernardino                                    | •                                       | •                          |
| 18               | Orange                                            | •                                       | •                          |
| 19               | San Diego                                         | •                                       | •                          |