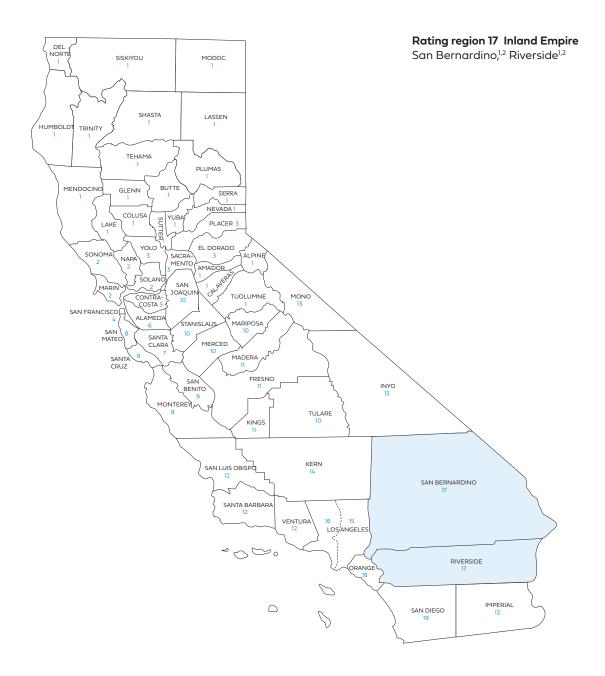

# Blue Shield of California county grouping for Rate book 10

Blue Shield bases the rating on the employer location by ZIP code for all plans, including medical, dental, and vision plans.

1 Counties where Full network HMO is available.

# Small Business Off-Exchange

Rating region definitions and Access+ HMO<sup>®</sup> and dental HMO availability Effective July 2024

| Rating<br>region | County        | Access+ HMO <sup>®</sup><br>network<br>availability | Dental HMO<br>availability | Rating<br>region | County                            | Access+ HMO <sup>®</sup><br>network<br>availability | Dental HMO<br>availability |
|------------------|---------------|-----------------------------------------------------|----------------------------|------------------|-----------------------------------|-----------------------------------------------------|----------------------------|
| 1                | Alpine        |                                                     |                            | 5                | Contra Costa                      |                                                     | •                          |
|                  | Amador        |                                                     |                            | 6                | Alameda                           | •                                                   | •                          |
|                  | Butte         | •                                                   | •                          | 7                | Santa Clara                       | •                                                   | •                          |
|                  | Calaveras     |                                                     |                            | 8                | San Mateo                         | •                                                   | •                          |
|                  | Colusa        |                                                     |                            | 9                | Monterey                          | •                                                   | •                          |
|                  | Del Norte     |                                                     |                            |                  | San Benito                        |                                                     | •                          |
|                  | Glenn         |                                                     |                            |                  | Santa Cruz                        | •                                                   | •                          |
|                  | Humboldt      |                                                     |                            | 10               | Mariposa                          |                                                     |                            |
|                  | Lake          |                                                     |                            |                  | Merced                            | •                                                   | •                          |
|                  | Lassen        |                                                     |                            |                  | San Joaquin                       | •                                                   | •                          |
|                  | Mendocino     |                                                     | •                          |                  | Stanislaus                        | •                                                   | •                          |
|                  | Modoc         |                                                     |                            |                  | Tulare                            | •                                                   | •                          |
|                  | Nevada        | •                                                   | •                          | 11               | Fresno                            | •                                                   | •                          |
|                  | Plumas        |                                                     |                            |                  | Kings                             | •                                                   | •                          |
|                  | Shasta        |                                                     | •                          |                  | Madera                            | •                                                   | •                          |
|                  | Sierra        |                                                     |                            | 12               | San Luis Obispo                   | •                                                   | •                          |
|                  | Siskiyou      |                                                     |                            |                  | Santa Barbara                     | •                                                   | •                          |
|                  | Sutter        |                                                     | •                          |                  | Ventura                           | •                                                   | •                          |
|                  | Tehama        |                                                     | •                          | 13               | Imperial                          | •                                                   | •                          |
|                  | Trinity       |                                                     |                            |                  | Inyo                              |                                                     | •                          |
|                  | Tuolumne      |                                                     |                            |                  | Mono                              |                                                     | •                          |
|                  | Yuba          |                                                     | •                          | 14               | Kern                              | •                                                   | •                          |
| 2                | Marin         | •                                                   | •                          | 15               | Los Angeles                       | •                                                   | •                          |
|                  | Ναρα          |                                                     | •                          |                  | ZIP codes*                        |                                                     |                            |
|                  | Solano        | •                                                   | •                          | 16               | Los Angeles –<br>except ZIP codes | •                                                   | •                          |
|                  | Sonoma        | •                                                   | •                          |                  | in region 15                      |                                                     |                            |
| 3                | El Dorado     | •                                                   | •                          | 17               | Riverside                         | •                                                   | •                          |
|                  | Placer        | •                                                   | •                          |                  | San Bernardino                    | •                                                   | •                          |
|                  | Sacramento    | •                                                   | •                          | 18               | Orange                            |                                                     | •                          |
|                  | Yolo          | •                                                   | •                          | 19               | San Diego                         | •                                                   | •                          |
| 4                | San Francisco | •                                                   | •                          |                  |                                   |                                                     |                            |