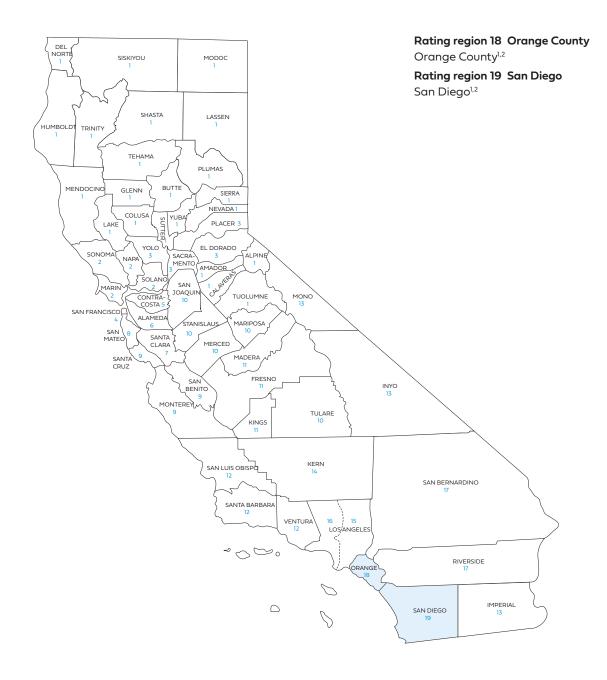

# Small Business rate tables

Includes rates for standard plans

Rate book 11

Rating region 18: Orange County

Rating region 19: San Diego

## Small Business Off-Exchange

Rating region definitions and Access+ HMO® and dental HMO availability Effective July 2024

| Rating region | County        | Access+ HMO°<br>network<br>availability | Dental HMO<br>availability |
|---------------|---------------|-----------------------------------------|----------------------------|
| 1             | Alpine        |                                         |                            |
|               | Amador        |                                         |                            |
|               | Butte         | •                                       | •                          |
|               | Calaveras     |                                         |                            |
|               | Colusa        |                                         |                            |
|               | Del Norte     |                                         |                            |
|               | Glenn         |                                         |                            |
|               | Humboldt      |                                         |                            |
|               | Lake          |                                         |                            |
|               | Lassen        |                                         |                            |
|               | Mendocino     |                                         | •                          |
|               | Modoc         |                                         |                            |
|               | Nevada        | •                                       | •                          |
|               | Plumas        |                                         |                            |
|               | Shasta        |                                         | •                          |
|               | Sierra        |                                         |                            |
|               | Siskiyou      |                                         |                            |
|               | Sutter        |                                         | •                          |
|               | Tehama        |                                         | •                          |
|               | Trinity       |                                         |                            |
|               | Tuolumne      |                                         |                            |
|               | Yuba          |                                         | •                          |
| 2             | Marin         | •                                       | •                          |
|               | Napa          |                                         | •                          |
|               | Solano        | •                                       | •                          |
|               | Sonoma        |                                         | •                          |
| 3             | El Dorado     | •                                       | •                          |
|               | Placer        | •                                       | •                          |
|               | Sacramento    | •                                       | •                          |
|               | Yolo          |                                         | •                          |
| 4             | San Francisco | •                                       | •                          |

| Rating<br>region | County                                            | Access+ HMO°<br>network<br>availability | Dental HMO<br>availability |
|------------------|---------------------------------------------------|-----------------------------------------|----------------------------|
| 5                | Contra Costa                                      |                                         |                            |
| 6                | Alameda                                           | •                                       | •                          |
| 7                | Santa Clara                                       | •                                       | •                          |
| 8                | San Mateo                                         | •                                       | •                          |
| 9                | Monterey                                          | •                                       | •                          |
|                  | San Benito                                        |                                         | •                          |
|                  | Santa Cruz                                        | •                                       | •                          |
| 10               | Mariposa                                          |                                         |                            |
|                  | Merced                                            | •                                       | •                          |
|                  | San Joaquin                                       | •                                       | •                          |
|                  | Stanislaus                                        | •                                       | •                          |
|                  | Tulare                                            | •                                       | •                          |
| 11               | Fresno                                            | •                                       | •                          |
|                  | Kings                                             | •                                       | •                          |
|                  | Madera                                            | •                                       | •                          |
| 12               | San Luis Obispo                                   | •                                       | •                          |
|                  | Santa Barbara                                     | •                                       | •                          |
|                  | Ventura                                           | •                                       | •                          |
| 13               | Imperial                                          | •                                       | •                          |
|                  | Inyo                                              |                                         | •                          |
|                  | Mono                                              |                                         | •                          |
| 14               | Kern                                              | •                                       | •                          |
| 15               | Los Angeles<br>ZIP codes*                         | •                                       | •                          |
| 16               | Los Angeles –<br>except ZIP codes<br>in region 15 | •                                       | •                          |
| 17               | Riverside                                         | •                                       | •                          |
|                  | San Bernardino                                    | •                                       | •                          |
| 18               | Orange                                            | •                                       | •                          |
| 19               | San Diego                                         | •                                       | •                          |