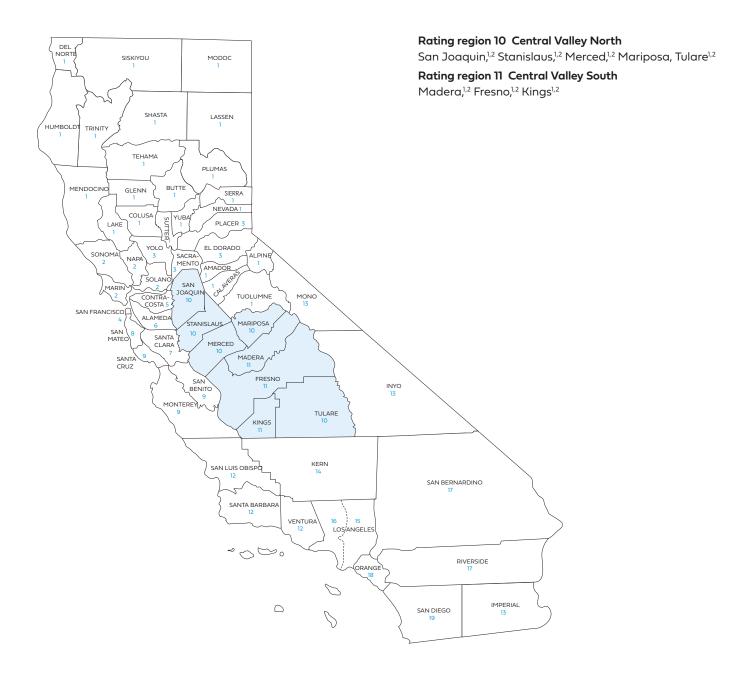

# Small Business rate tables

Includes rates for standard plans

Rate book 4

Rating region 10: San Joaquin, Stanislaus, Merced,

Mariposa, Tulare

Rating region 11: Madera, Fresno, Kings

### Small Business Off-Exchange

Rating region definitions and Access+ HMO® and dental HMO availability Effective July 2024

| Rating region | County        | Access+ HMO°<br>network<br>availability | Dental HMO<br>availability |
|---------------|---------------|-----------------------------------------|----------------------------|
| 1             | Alpine        |                                         |                            |
|               | Amador        |                                         |                            |
|               | Butte         | •                                       | •                          |
|               | Calaveras     |                                         |                            |
|               | Colusa        |                                         |                            |
|               | Del Norte     |                                         |                            |
|               | Glenn         |                                         |                            |
|               | Humboldt      |                                         |                            |
|               | Lake          |                                         |                            |
|               | Lassen        |                                         |                            |
|               | Mendocino     |                                         | •                          |
|               | Modoc         |                                         |                            |
|               | Nevada        | •                                       | •                          |
|               | Plumas        |                                         |                            |
|               | Shasta        |                                         | •                          |
|               | Sierra        |                                         |                            |
|               | Siskiyou      |                                         |                            |
|               | Sutter        |                                         | •                          |
|               | Tehama        |                                         | •                          |
|               | Trinity       |                                         |                            |
|               | Tuolumne      |                                         |                            |
|               | Yuba          |                                         | •                          |
| 2             | Marin         | •                                       | •                          |
|               | Napa          |                                         | •                          |
|               | Solano        | •                                       | •                          |
|               | Sonoma        |                                         | •                          |
| 3             | El Dorado     | •                                       | •                          |
|               | Placer        | •                                       | •                          |
|               | Sacramento    | •                                       | •                          |
|               | Yolo          |                                         | •                          |
| 4             | San Francisco | •                                       | •                          |

| Rating<br>region | County                                            | Access+ HMO°<br>network<br>availability | Dental HMO<br>availability |
|------------------|---------------------------------------------------|-----------------------------------------|----------------------------|
| 5                | Contra Costa                                      |                                         |                            |
| 6                | Alameda                                           | •                                       | •                          |
| 7                | Santa Clara                                       | •                                       | •                          |
| 8                | San Mateo                                         | •                                       | •                          |
| 9                | Monterey                                          | •                                       | •                          |
|                  | San Benito                                        |                                         | •                          |
|                  | Santa Cruz                                        | •                                       | •                          |
| 10               | Mariposa                                          |                                         |                            |
|                  | Merced                                            | •                                       | •                          |
|                  | San Joaquin                                       | •                                       | •                          |
|                  | Stanislaus                                        | •                                       | •                          |
|                  | Tulare                                            | •                                       | •                          |
| 11               | Fresno                                            | •                                       | •                          |
|                  | Kings                                             | •                                       | •                          |
|                  | Madera                                            | •                                       | •                          |
| 12               | San Luis Obispo                                   | •                                       | •                          |
|                  | Santa Barbara                                     | •                                       | •                          |
|                  | Ventura                                           | •                                       | •                          |
| 13               | Imperial                                          | •                                       | •                          |
|                  | Inyo                                              |                                         | •                          |
|                  | Mono                                              |                                         | •                          |
| 14               | Kern                                              | •                                       | •                          |
| 15               | Los Angeles<br>ZIP codes*                         | •                                       | •                          |
| 16               | Los Angeles –<br>except ZIP codes<br>in region 15 | •                                       | •                          |
| 17               | Riverside                                         | •                                       | •                          |
|                  | San Bernardino                                    | •                                       | •                          |
| 18               | Orange                                            | •                                       | •                          |
| 19               | San Diego                                         | •                                       | •                          |