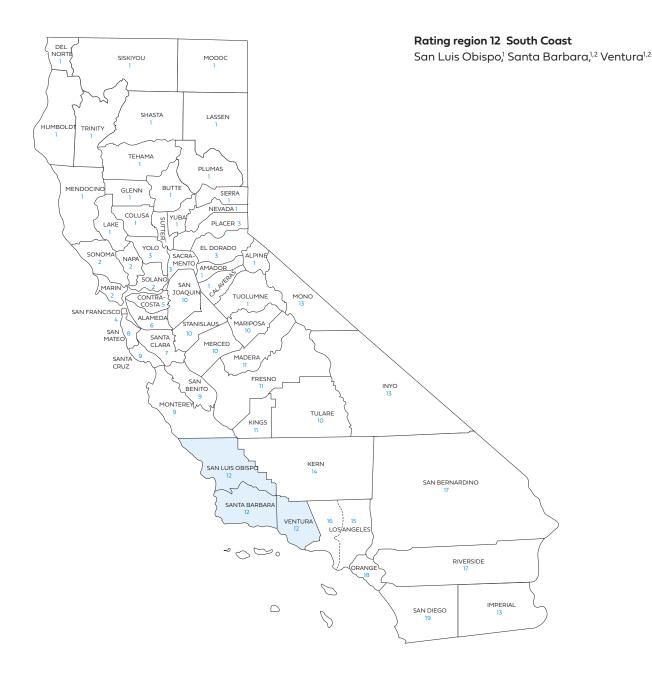

# Small Business rate tables

Includes rates for standard plans

Rate book 5 Rating region 12: San Luis Obispo, Santa Barbara, Ventura

blueshieldca.com

## Blue Shield of California county grouping for Rate book 5

Blue Shield bases the rating on the employer location by ZIP code for all plans, including medical, dental, and vision plans.

1 Counties where Full network HMO is available.

## Small Business Off-Exchange

Rating region definitions and Access+ HMO<sup>®</sup> and dental HMO availability Effective July 2024

| Rating<br>region | County        | Access+ HMO <sup>®</sup><br>network<br>availability | Dental HMO<br>availability | Rating<br>region | County                            | Access+ HMO <sup>®</sup><br>network<br>availability | Dental HMO<br>availability |
|------------------|---------------|-----------------------------------------------------|----------------------------|------------------|-----------------------------------|-----------------------------------------------------|----------------------------|
| 1                | Alpine        |                                                     |                            | 5                | Contra Costa                      |                                                     | •                          |
|                  | Amador        |                                                     |                            | 6                | Alameda                           | •                                                   | •                          |
|                  | Butte         | •                                                   | •                          | 7                | Santa Clara                       | •                                                   | •                          |
|                  | Calaveras     |                                                     |                            | 8                | San Mateo                         | •                                                   | •                          |
|                  | Colusa        |                                                     |                            | 9                | Monterey                          | •                                                   | •                          |
|                  | Del Norte     |                                                     |                            |                  | San Benito                        |                                                     | •                          |
|                  | Glenn         |                                                     |                            |                  | Santa Cruz                        | •                                                   | •                          |
|                  | Humboldt      |                                                     |                            | 10               | Mariposa                          |                                                     |                            |
|                  | Lake          |                                                     |                            |                  | Merced                            | •                                                   | •                          |
|                  | Lassen        |                                                     |                            |                  | San Joaquin                       | •                                                   | •                          |
|                  | Mendocino     |                                                     | •                          |                  | Stanislaus                        | •                                                   | •                          |
|                  | Modoc         |                                                     |                            |                  | Tulare                            | •                                                   | •                          |
|                  | Nevada        | •                                                   | •                          | 11               | Fresno                            | •                                                   | •                          |
|                  | Plumas        |                                                     |                            |                  | Kings                             | •                                                   | •                          |
|                  | Shasta        |                                                     | •                          |                  | Madera                            | •                                                   | •                          |
|                  | Sierra        |                                                     |                            | 12               | San Luis Obispo                   | •                                                   | •                          |
|                  | Siskiyou      |                                                     |                            |                  | Santa Barbara                     | •                                                   | •                          |
|                  | Sutter        |                                                     | •                          |                  | Ventura                           | •                                                   | •                          |
|                  | Tehama        |                                                     | •                          | 13               | Imperial                          | •                                                   | •                          |
|                  | Trinity       |                                                     |                            |                  | Inyo                              |                                                     | •                          |
|                  | Tuolumne      |                                                     |                            |                  | Mono                              |                                                     | •                          |
|                  | Yuba          |                                                     | •                          | 14               | Kern                              | •                                                   | •                          |
| 2                | Marin         | •                                                   | •                          | 15               | Los Angeles                       | •                                                   | •                          |
|                  | Ναρα          |                                                     | •                          |                  | ZIP codes*                        |                                                     |                            |
|                  | Solano        | •                                                   | •                          | 16               | Los Angeles –<br>except ZIP codes | •                                                   | •                          |
|                  | Sonoma        | •                                                   | •                          |                  | in region 15                      |                                                     |                            |
| 3                | El Dorado     | •                                                   | •                          | 17               | Riverside                         | •                                                   | •                          |
|                  | Placer        | •                                                   | •                          |                  | San Bernardino                    | •                                                   | •                          |
|                  | Sacramento    | •                                                   | •                          | 18               | Orange                            |                                                     | •                          |
|                  | Yolo          | •                                                   | •                          | 19               | San Diego                         | •                                                   | •                          |
| 4                | San Francisco | •                                                   | •                          |                  |                                   |                                                     |                            |