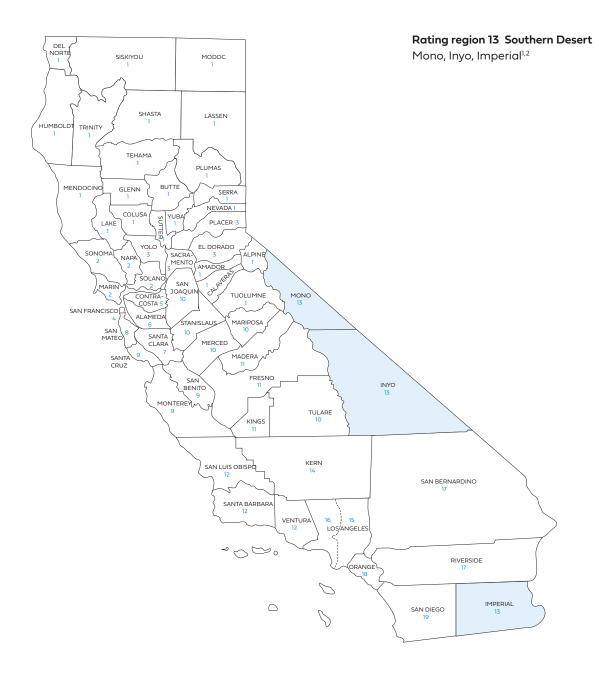

## Blue Shield of California county grouping for Rate book 6

Blue Shield bases the rating on the employer location by ZIP code for all plans, including medical, dental, and vision plans.

1 Counties where Full network HMO is available.

## Small Business Off-Exchange

Rating region definitions and Access+ HMO<sup>®</sup> and dental HMO availability Effective July 2024

| Rating<br>region | County        | Access+ HMO <sup>®</sup><br>network<br>availability | Dental HMO<br>availability | Rating<br>region | County                            | Access+ HMO <sup>®</sup><br>network<br>availability | Dental HMO<br>availability |
|------------------|---------------|-----------------------------------------------------|----------------------------|------------------|-----------------------------------|-----------------------------------------------------|----------------------------|
| 1                | Alpine        |                                                     |                            | 5                | Contra Costa                      |                                                     | •                          |
|                  | Amador        |                                                     |                            | 6                | Alameda                           | •                                                   | •                          |
|                  | Butte         | •                                                   | •                          | 7                | Santa Clara                       | •                                                   | •                          |
|                  | Calaveras     |                                                     |                            | 8                | San Mateo                         | •                                                   | •                          |
|                  | Colusa        |                                                     |                            | 9                | Monterey                          | •                                                   | •                          |
|                  | Del Norte     |                                                     |                            |                  | San Benito                        |                                                     | •                          |
|                  | Glenn         |                                                     |                            |                  | Santa Cruz                        | •                                                   | •                          |
|                  | Humboldt      |                                                     |                            | 10               | Mariposa                          |                                                     |                            |
|                  | Lake          |                                                     |                            |                  | Merced                            | •                                                   | •                          |
|                  | Lassen        |                                                     |                            |                  | San Joaquin                       | •                                                   | •                          |
|                  | Mendocino     |                                                     | •                          |                  | Stanislaus                        | •                                                   | •                          |
|                  | Modoc         |                                                     |                            |                  | Tulare                            | •                                                   | •                          |
|                  | Nevada        | •                                                   | •                          | 11               | Fresno                            | •                                                   | •                          |
|                  | Plumas        |                                                     |                            |                  | Kings                             | •                                                   | •                          |
|                  | Shasta        |                                                     | •                          |                  | Madera                            | •                                                   | •                          |
|                  | Sierra        |                                                     |                            | 12               | San Luis Obispo                   | •                                                   | •                          |
|                  | Siskiyou      |                                                     |                            |                  | Santa Barbara                     | •                                                   | •                          |
|                  | Sutter        |                                                     | •                          |                  | Ventura                           | •                                                   | •                          |
|                  | Tehama        |                                                     | •                          | 13               | Imperial                          | •                                                   | •                          |
|                  | Trinity       |                                                     |                            |                  | Inyo                              |                                                     | •                          |
|                  | Tuolumne      |                                                     |                            |                  | Mono                              |                                                     | •                          |
|                  | Yuba          |                                                     | •                          | 14               | Kern                              | •                                                   | •                          |
| 2                | Marin         | •                                                   | •                          | 15               | Los Angeles                       | •                                                   | •                          |
|                  | Ναρα          |                                                     | •                          |                  | ZIP codes*                        |                                                     |                            |
|                  | Solano        | •                                                   | •                          | 16               | Los Angeles –<br>except ZIP codes | •                                                   | •                          |
|                  | Sonoma        | •                                                   | •                          |                  | in region 15                      |                                                     |                            |
| 3                | El Dorado     | •                                                   | •                          | 17               | Riverside                         | •                                                   | •                          |
|                  | Placer        | •                                                   | •                          |                  | San Bernardino                    | •                                                   | •                          |
|                  | Sacramento    | •                                                   | •                          | 18               | Orange                            |                                                     | •                          |
|                  | Yolo          | •                                                   | •                          | 19               | San Diego                         | •                                                   | •                          |
| 4                | San Francisco | •                                                   | •                          |                  |                                   |                                                     |                            |