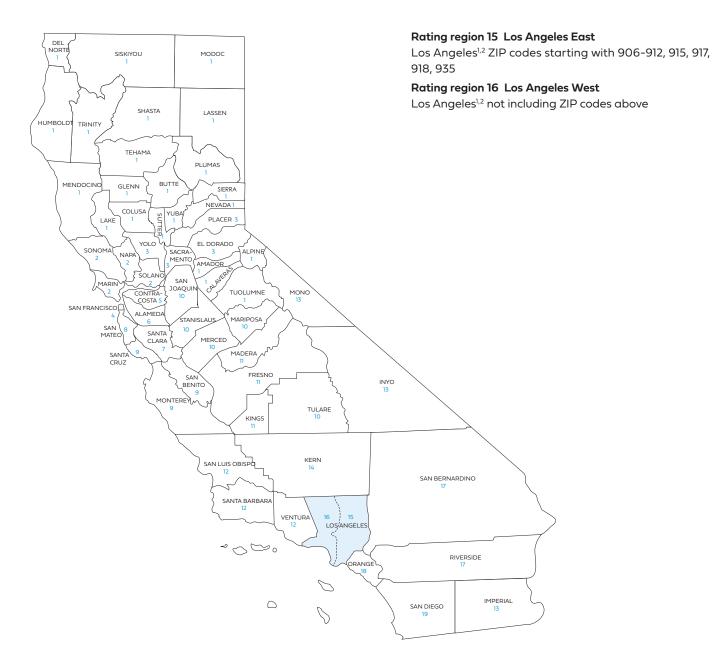

# Rate book 8

**Rating region 15:** Los Angeles: zip codes starting with 906-, 907-, 908-, 909-, 910-, 911-, 912-, 915-, 917-, 918-, 935-

Rating region 16: Los Angeles West: all other zip codes

# Small Business Off-Exchange

Rating region definitions and Access+ HMO<sup>®</sup> and dental HMO availability Effective July 2024

| Rating<br>region | County        | Access+ HMO <sup>®</sup><br>network<br>availability | Dental HMO<br>availability | Rating<br>region | County                            | Access+ HMO <sup>®</sup><br>network<br>availability | Dental HMO<br>availability |
|------------------|---------------|-----------------------------------------------------|----------------------------|------------------|-----------------------------------|-----------------------------------------------------|----------------------------|
| 1                | Alpine        |                                                     |                            | 5                | Contra Costa                      |                                                     | •                          |
|                  | Amador        |                                                     |                            | 6                | Alameda                           | •                                                   | •                          |
|                  | Butte         | •                                                   | •                          | 7                | Santa Clara                       | •                                                   | •                          |
|                  | Calaveras     |                                                     |                            | 8                | San Mateo                         | •                                                   | •                          |
|                  | Colusa        |                                                     |                            | 9                | Monterey                          | •                                                   | •                          |
|                  | Del Norte     |                                                     |                            |                  | San Benito                        |                                                     | •                          |
|                  | Glenn         |                                                     |                            |                  | Santa Cruz                        | •                                                   | •                          |
|                  | Humboldt      |                                                     |                            | 10               | Mariposa                          |                                                     |                            |
|                  | Lake          |                                                     |                            |                  | Merced                            | •                                                   | •                          |
|                  | Lassen        |                                                     |                            |                  | San Joaquin                       | •                                                   | •                          |
|                  | Mendocino     |                                                     | •                          |                  | Stanislaus                        | •                                                   | •                          |
|                  | Modoc         |                                                     |                            |                  | Tulare                            | •                                                   | •                          |
|                  | Nevada        | •                                                   | •                          | 11               | Fresno                            | •                                                   | •                          |
|                  | Plumas        |                                                     |                            |                  | Kings                             | •                                                   | •                          |
|                  | Shasta        |                                                     | •                          |                  | Madera                            | •                                                   | •                          |
|                  | Sierra        |                                                     |                            | 12               | San Luis Obispo                   | •                                                   | •                          |
|                  | Siskiyou      |                                                     |                            |                  | Santa Barbara                     | •                                                   | •                          |
|                  | Sutter        |                                                     | •                          |                  | Ventura                           | •                                                   | •                          |
|                  | Tehama        |                                                     | •                          | 13               | Imperial                          | •                                                   | •                          |
|                  | Trinity       |                                                     |                            |                  | Inyo                              |                                                     | •                          |
|                  | Tuolumne      |                                                     |                            |                  | Mono                              |                                                     | •                          |
|                  | Yuba          |                                                     | •                          | 14               | Kern                              | •                                                   | •                          |
| 2                | Marin         | •                                                   | •                          | 15               | Los Angeles                       | •                                                   | •                          |
|                  | Ναρα          |                                                     | •                          |                  | ZIP codes*                        |                                                     |                            |
|                  | Solano        | •                                                   | •                          | 16               | Los Angeles –<br>except ZIP codes | •                                                   | •                          |
|                  | Sonoma        | •                                                   | •                          |                  | in region 15                      |                                                     |                            |
| 3                | El Dorado     | •                                                   | •                          | 17               | Riverside                         | •                                                   | •                          |
|                  | Placer        | •                                                   | •                          |                  | San Bernardino                    | •                                                   | •                          |
|                  | Sacramento    | •                                                   | •                          | 18               | Orange                            |                                                     | •                          |
|                  | Yolo          | •                                                   | •                          | 19               | San Diego                         | •                                                   | •                          |
| 4                | San Francisco | •                                                   | •                          |                  |                                   |                                                     |                            |

Los Angeles Region 15 ZIP codes: 90601, 90602, 90603, 90604, 90605, 90606, 90607, 90608, 90609, 90610, 90623, 90630, 90631, 90637-90639, 90640, 90650-90652, 90660, 90661, 90662, 90670-90671, 90701-90704, 90706-90707, 90710-90717, 90723, 90731-90734, 90744-90749, 90755, 90801-90810, 90813-90815, 90822, 90831-90835, 90840, 90842, 90844, 90846, 90847, 90848, 90853, 90895, 90895, 90895, 90895, 90895, 90895, 90895, 90895, 90809, 91001, 91003, 91006-91017, 91020, 91020, 91023, 91025, 91030, 91031, 91040-91043, 91046, 910666, 91077, 91101-91110, 91112, 91123-91126, 91129, 91182, 91184, 91184, 91184, 91189, 91199, 91201, 91202, 91203, 91204, 91206, 91207, 91208, 91209, 91210, 91214, 91221, 91222, 91224-91226, 91501-91508, 91510, 91521-91523, 91526, 91700, 91714, 9174-91750, 91756, 91759, 91765-91773, 91775, 91776, 91780, 91780, 91788-91793, 91795, 91801-91804, 91896, 91899, 93510, 93532, 93534, 93536, 93534, 93536, 93554, 93554, 93556, 93554, 93556, 93554, 93586, 93599, 03591 and 93599.

# Small Business Off-Exchange Access+ HMO® Network

Rating region definitions and availability

| Rating<br>region | County                                                                                                                                                                                                                                                                                                                                                                                                                                                                                                                                                                                                                                                                                                                                                                                                                                                                                                      |
|------------------|-------------------------------------------------------------------------------------------------------------------------------------------------------------------------------------------------------------------------------------------------------------------------------------------------------------------------------------------------------------------------------------------------------------------------------------------------------------------------------------------------------------------------------------------------------------------------------------------------------------------------------------------------------------------------------------------------------------------------------------------------------------------------------------------------------------------------------------------------------------------------------------------------------------|
| 1                | Butte County                                                                                                                                                                                                                                                                                                                                                                                                                                                                                                                                                                                                                                                                                                                                                                                                                                                                                                |
|                  | Nevada County in the following ZIP codes: 95712, 95924, 95945, 95946, 95949, 95959, 95960, 95975, and 95986.                                                                                                                                                                                                                                                                                                                                                                                                                                                                                                                                                                                                                                                                                                                                                                                                |
| 2                | Marin County                                                                                                                                                                                                                                                                                                                                                                                                                                                                                                                                                                                                                                                                                                                                                                                                                                                                                                |
|                  | Solano County                                                                                                                                                                                                                                                                                                                                                                                                                                                                                                                                                                                                                                                                                                                                                                                                                                                                                               |
|                  | Sonoma County                                                                                                                                                                                                                                                                                                                                                                                                                                                                                                                                                                                                                                                                                                                                                                                                                                                                                               |
| 3                | <b>El Dorado County</b> in the following ZIP codes: 95613, 95614, 95634, 95635, 95664, 95672, 95682, and 95762.                                                                                                                                                                                                                                                                                                                                                                                                                                                                                                                                                                                                                                                                                                                                                                                             |
|                  | Placer County in the following ZIP codes: 95602, 95603, 95604, 95631, 95648, 95650, 95658, 95661, 95663, 95677, 95678, 95681, 95701, 95703, 95713, 95714, 95715, 95717, 95722, 95736, 95746, 95747, and 95765.                                                                                                                                                                                                                                                                                                                                                                                                                                                                                                                                                                                                                                                                                              |
|                  | Sacramento County                                                                                                                                                                                                                                                                                                                                                                                                                                                                                                                                                                                                                                                                                                                                                                                                                                                                                           |
|                  | Yolo County                                                                                                                                                                                                                                                                                                                                                                                                                                                                                                                                                                                                                                                                                                                                                                                                                                                                                                 |
| 4                | San Francisco County                                                                                                                                                                                                                                                                                                                                                                                                                                                                                                                                                                                                                                                                                                                                                                                                                                                                                        |
| 5                | Contra Costa County                                                                                                                                                                                                                                                                                                                                                                                                                                                                                                                                                                                                                                                                                                                                                                                                                                                                                         |
| 6                | Alameda County                                                                                                                                                                                                                                                                                                                                                                                                                                                                                                                                                                                                                                                                                                                                                                                                                                                                                              |
| 7                | Santa Clara County                                                                                                                                                                                                                                                                                                                                                                                                                                                                                                                                                                                                                                                                                                                                                                                                                                                                                          |
| 8                | San Mateo County                                                                                                                                                                                                                                                                                                                                                                                                                                                                                                                                                                                                                                                                                                                                                                                                                                                                                            |
| 9                | Monterey County in the following ZIP codes: 93901, 93902, 93905, 93906, 93907, 93908, 93912, 93915, 93920, 93921, 93922, 93923, 93924, 93925, 93926, 939326, 93933, 93940, 93942, 93943, 93944, 93950, 93955, 93960, 93962, 95012, 95039.                                                                                                                                                                                                                                                                                                                                                                                                                                                                                                                                                                                                                                                                   |
|                  | Santa Cruz County                                                                                                                                                                                                                                                                                                                                                                                                                                                                                                                                                                                                                                                                                                                                                                                                                                                                                           |
| 10               | Merced County                                                                                                                                                                                                                                                                                                                                                                                                                                                                                                                                                                                                                                                                                                                                                                                                                                                                                               |
|                  | San Joaquin County                                                                                                                                                                                                                                                                                                                                                                                                                                                                                                                                                                                                                                                                                                                                                                                                                                                                                          |
|                  | Stanislaus County                                                                                                                                                                                                                                                                                                                                                                                                                                                                                                                                                                                                                                                                                                                                                                                                                                                                                           |
|                  | Tulare County                                                                                                                                                                                                                                                                                                                                                                                                                                                                                                                                                                                                                                                                                                                                                                                                                                                                                               |
| 11               | Fresno County                                                                                                                                                                                                                                                                                                                                                                                                                                                                                                                                                                                                                                                                                                                                                                                                                                                                                               |
|                  | Kings County                                                                                                                                                                                                                                                                                                                                                                                                                                                                                                                                                                                                                                                                                                                                                                                                                                                                                                |
|                  | Madera County                                                                                                                                                                                                                                                                                                                                                                                                                                                                                                                                                                                                                                                                                                                                                                                                                                                                                               |
| 12               | San Luis Obispo County                                                                                                                                                                                                                                                                                                                                                                                                                                                                                                                                                                                                                                                                                                                                                                                                                                                                                      |
|                  | Santa Barbara County                                                                                                                                                                                                                                                                                                                                                                                                                                                                                                                                                                                                                                                                                                                                                                                                                                                                                        |
|                  | Ventura County                                                                                                                                                                                                                                                                                                                                                                                                                                                                                                                                                                                                                                                                                                                                                                                                                                                                                              |
| 13               | Imperial County in the following ZIP codes: 92004, 92222, 92225, 92227, 92231, 92232, 92233, 92243, 92244, 92249, 92250, 92251, 92257, 92259, 92266, 92273, 92274, 92275, 92281, and 92283.                                                                                                                                                                                                                                                                                                                                                                                                                                                                                                                                                                                                                                                                                                                 |
| 14               | Kern County in the following ZIP codes: 93203, 93205, 93206, 93215, 93216, 93220, 93222, 93224, 93225, 93226, 93238, 93240, 93241, 93243, 93249, 93250, 93251, 93252, 93255, 93263, 93268, 93276, 93280, 93283, 93285, 93287, 93301, 93302, 93303, 93304, 93305, 93306, 93307, 93308, 93309, 93311, 93312, 93313, 93314, 93380, 93381, 93382, 93383, 93384, 93385, 93386, 93387, 93388, 93389, 93390, 93501, 93502, 93504, 93505, 93516, 93518, 93519, 93523, 93524, 93531, 93558, 93560, 93561, 93581, and 93596.                                                                                                                                                                                                                                                                                                                                                                                          |
| 15               | Los Angeles County                                                                                                                                                                                                                                                                                                                                                                                                                                                                                                                                                                                                                                                                                                                                                                                                                                                                                          |
| 16               | Los Angeles County                                                                                                                                                                                                                                                                                                                                                                                                                                                                                                                                                                                                                                                                                                                                                                                                                                                                                          |
| 17               | Riverside County                                                                                                                                                                                                                                                                                                                                                                                                                                                                                                                                                                                                                                                                                                                                                                                                                                                                                            |
|                  | San Bernardino County in the following ZIP codes: 91701, 91708, 91709, 91710, 91729, 91730, 91737, 91739, 91743, 91758, 91759, 91761, 91762, 91763, 91764, 91784, 91785, 91786, 92252, 92256, 92267, 92268, 92277, 92278, 92284, 92285, 92286, 92301, 92304, 92305, 92307, 92308, 92309, 92310, 92311, 92312, 92313, 92314, 92315, 92316, 92317, 92318, 92321, 92322, 92323, 92324, 92325, 92326, 92327, 92329, 92331, 92332, 92333, 92334, 92335, 92336, 92337, 92338, 92339, 93240, 92341, 92342, 92344, 92345, 92346, 92347, 92350, 92352, 92354, 92356, 92357, 92358, 92359, 92364, 92365, 92366, 92368, 92369, 92371, 92372, 92373, 92374, 92375, 92376, 92377, 92378, 92382, 92385, 92386, 92391, 92392, 92393, 92394, 92395, 92397, 92398, 92399, 92401, 92402, 92403, 92404, 92405, 92406, 92407, 92408, 92410, 92411, 92412, 92413, 92414, 92415, 92418, 92423, 92424, 92427, 93558, 93562, 93592. |
| 18               | Orange County                                                                                                                                                                                                                                                                                                                                                                                                                                                                                                                                                                                                                                                                                                                                                                                                                                                                                               |
| 19               | San Diego County                                                                                                                                                                                                                                                                                                                                                                                                                                                                                                                                                                                                                                                                                                                                                                                                                                                                                            |
|                  |                                                                                                                                                                                                                                                                                                                                                                                                                                                                                                                                                                                                                                                                                                                                                                                                                                                                                                             |