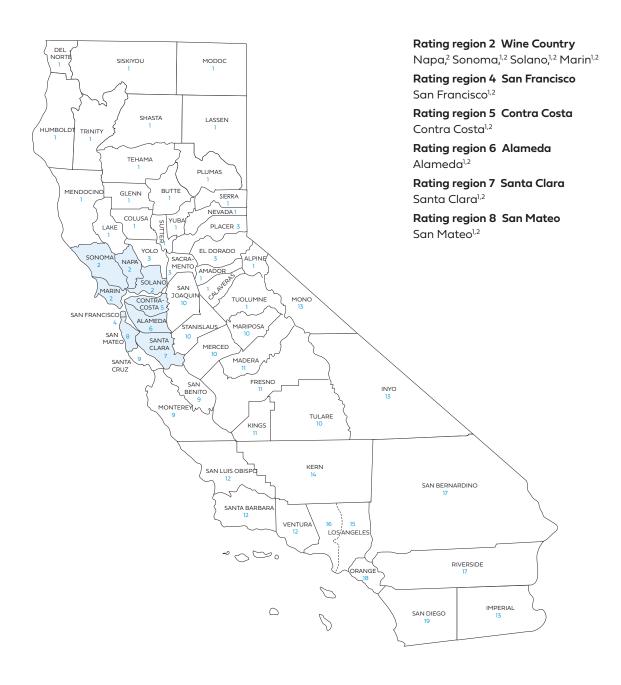

#### Rate book 2

Rating region 2: Napa, Sonoma, Solano, Marin

Rating region 4: San Francisco

Rating region 5: Contra Costa

Rating region 6: Alameda

Rating region 7: Santa Clara

Rating region 8: San Mateo

## Blue Shield of California county grouping for rate book 2

Blue Shield bases the rating on the employer location by ZIP code for all plans, including medical, dental, and vision plans.

 $<sup>1\</sup>quad \hbox{Counties where Full network HMO is available}.$ 

<sup>2</sup> Counties where Dental HMO is available.