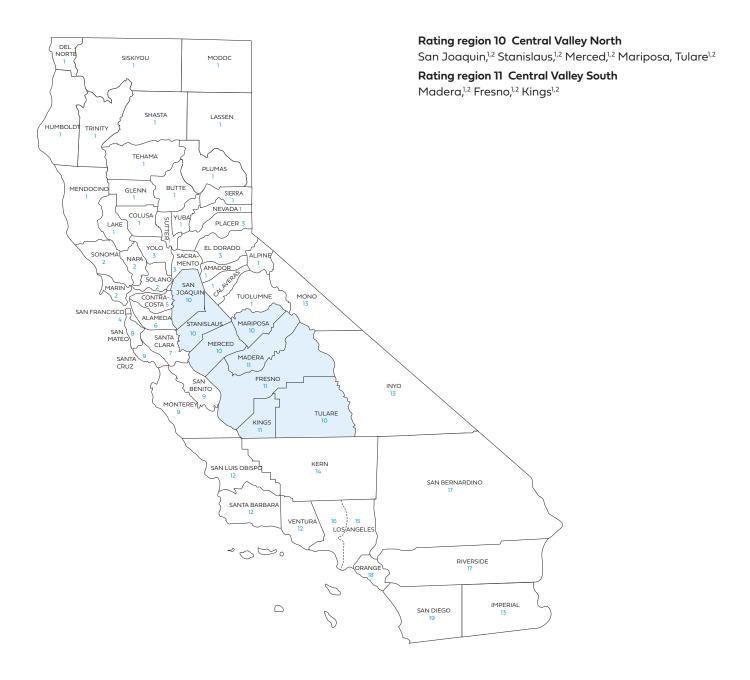

# Small Business rate tables

Includes rates for standard plans

Rate book 4

Rating region 10: San Joaquin, Stanislaus, Merced,

Mariposa, Tulare

Rating region 11: Madera, Fresno, Kings

### Small Business Off-Exchange

Rating region definitions and Access+ HMO® and Dental HMO availability Effective January 2025

| Rating region | County        | Access+ HMO°<br>network<br>availability | Dental HMO<br>availability |
|---------------|---------------|-----------------------------------------|----------------------------|
| 1             | Alpine        |                                         |                            |
|               | Amador        |                                         |                            |
|               | Butte         | •                                       | •                          |
|               | Calaveras     |                                         |                            |
|               | Colusa        |                                         |                            |
|               | Del Norte     |                                         |                            |
|               | Glenn         |                                         |                            |
|               | Humboldt      |                                         |                            |
|               | Lake          |                                         |                            |
|               | Lassen        |                                         |                            |
|               | Mendocino     |                                         | •                          |
|               | Modoc         |                                         |                            |
|               | Nevada        | •                                       | •                          |
|               | Plumas        |                                         |                            |
|               | Shasta        |                                         | •                          |
|               | Sierra        |                                         |                            |
|               | Siskiyou      |                                         |                            |
|               | Sutter        |                                         | •                          |
|               | Tehama        |                                         | •                          |
|               | Trinity       |                                         |                            |
|               | Tuolumne      |                                         |                            |
|               | Yuba          |                                         | •                          |
| 2             | Marin         | •                                       | •                          |
|               | Napa          |                                         | •                          |
|               | Solano        | •                                       | •                          |
|               | Sonoma        |                                         | •                          |
| 3             | El Dorado     | •                                       | •                          |
|               | Placer        | •                                       | •                          |
|               | Sacramento    | •                                       | •                          |
|               | Yolo          |                                         | •                          |
| 4             | San Francisco | •                                       | •                          |

| Rating<br>region | County                                            | Access+ HMO°<br>network<br>availability | Dental HMO<br>availability |
|------------------|---------------------------------------------------|-----------------------------------------|----------------------------|
| 5                | Contra Costa                                      |                                         |                            |
| 6                | Alameda                                           | •                                       | •                          |
| 7                | Santa Clara                                       |                                         |                            |
| 8                | San Mateo                                         | •                                       | •                          |
| 9                | Monterey                                          | •                                       |                            |
|                  | San Benito                                        |                                         | •                          |
|                  | Santa Cruz                                        | •                                       | •                          |
| 10               | Mariposa                                          |                                         |                            |
|                  | Merced                                            | •                                       | •                          |
|                  | San Joaquin                                       | •                                       | •                          |
|                  | Stanislaus                                        | •                                       | •                          |
|                  | Tulare                                            | •                                       | •                          |
| 11               | Fresno                                            | •                                       | •                          |
|                  | Kings                                             | •                                       | •                          |
|                  | Madera                                            | •                                       | •                          |
| 12               | San Luis Obispo                                   | •                                       | •                          |
|                  | Santa Barbara                                     | •                                       | •                          |
|                  | Ventura                                           | •                                       | •                          |
| 13               | Imperial                                          | •                                       | •                          |
|                  | Inyo                                              |                                         | •                          |
|                  | Mono                                              |                                         | •                          |
| 14               | Kern                                              | •                                       | •                          |
| 15               | Los Angeles<br>ZIP codes*                         | •                                       | •                          |
| 16               | Los Angeles –<br>except ZIP codes<br>in Region 15 | •                                       | •                          |
| 17               | Riverside                                         | •                                       | •                          |
|                  | San Bernardino                                    | •                                       | •                          |
| 18               | Orange                                            | •                                       | •                          |
| 19               | San Diego                                         | •                                       |                            |