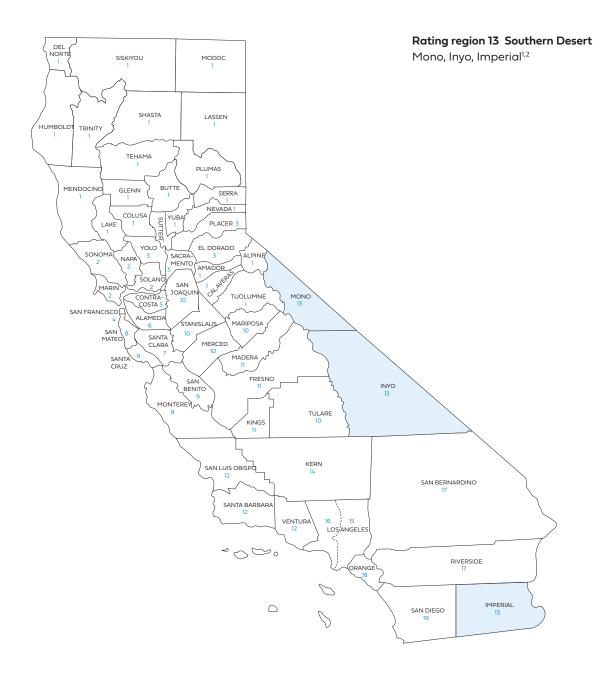

| Rating<br>region | County                                            | Access+ HMO°<br>network<br>availability | Dental HMO<br>availability |
|------------------|---------------------------------------------------|-----------------------------------------|----------------------------|
| 5                | Contra Costa                                      | •                                       |                            |
| 6                | Alameda                                           | •                                       | •                          |
| 7                | Santa Clara                                       |                                         |                            |
| 8                | San Mateo                                         | •                                       | •                          |
| 9                | Monterey                                          |                                         | •                          |
|                  | San Benito                                        |                                         | •                          |
|                  | Santa Cruz                                        | •                                       | •                          |
| 10               | Mariposa                                          |                                         |                            |
|                  | Merced                                            | •                                       | •                          |
|                  | San Joaquin                                       | •                                       | •                          |
|                  | Stanislaus                                        | •                                       | •                          |
|                  | Tulare                                            | •                                       | •                          |
| 11               | Fresno                                            |                                         |                            |
|                  | Kings                                             | •                                       | •                          |
|                  | Madera                                            |                                         |                            |
| 12               | San Luis Obispo                                   | •                                       | •                          |
|                  | Santa Barbara                                     | •                                       |                            |
|                  | Ventura                                           | •                                       |                            |
| 13               | Imperial                                          |                                         |                            |
|                  | Inyo                                              |                                         | •                          |
|                  | Mono                                              |                                         |                            |
| 14               | Kern                                              | •                                       |                            |
| 15               | Los Angeles<br>ZIP codes*                         | •                                       | •                          |
| 16               | Los Angeles –<br>except ZIP codes<br>in Region 15 | •                                       | •                          |
| 17               | Riverside                                         | •                                       | •                          |
|                  | San Bernardino                                    | •                                       | •                          |
| 18               | Orange                                            | •                                       | •                          |
| 19               | San Diego                                         | •                                       | •                          |